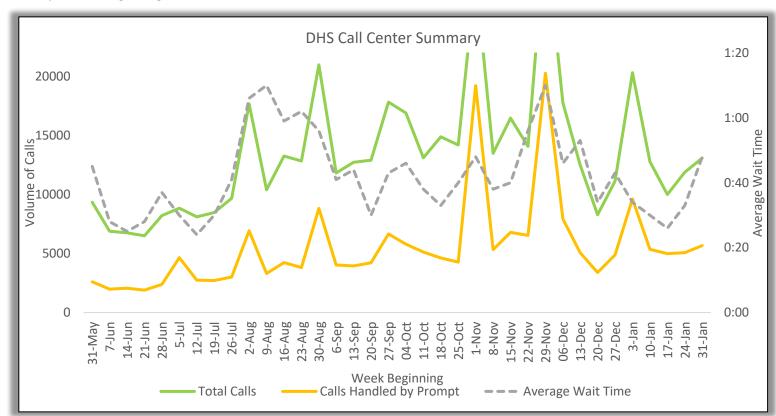

## **CALL CENTER**

For the month of **January 2021 through February 6, 2021**, the average wait time to DHS staff was just shy of **34** minutes. The busiest week in January was the week beginning on January 3, and there were **20,320** calls then. With the close of lobby facing operations during the COVID-19 pandemic, the DHS Call Center capacity was increased to accommodate customer interviews and questions regarding benefits.