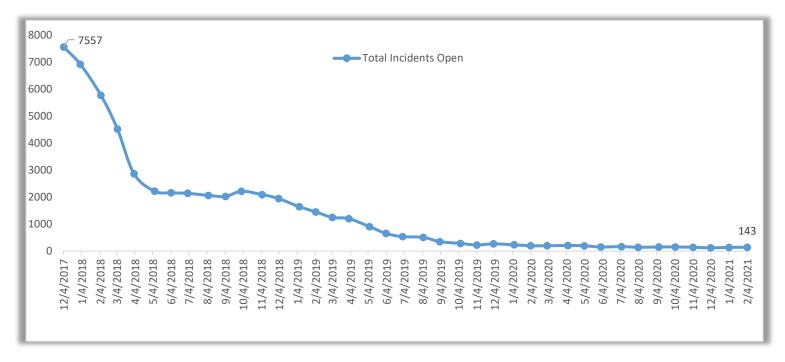

# SYSTEM PERFORMANCE + IMPROVEMENT

Due to a focused effort on consistent and stable system operations, the number of new and existing incidents (when the system does not operate as expected for a DHS customer, worker or provider) has **decreased by 98 percent** since December 2017. As of February 8, 2021, there were **143** open incidents.