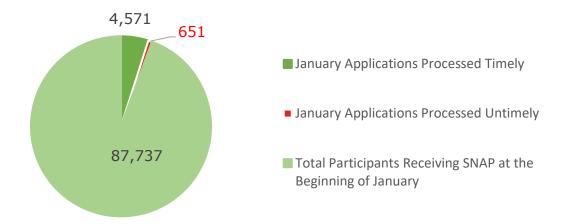

#### **SNAP TIMELINESS**

In January 2021, SNAP benefits were issued timely to **87,737** households. Despite the impact of COVID-19, **88** percent of new SNAP applications were timely processed. The number of applications not timely processed represents less than 1 percent of the SNAP population receiving benefits.